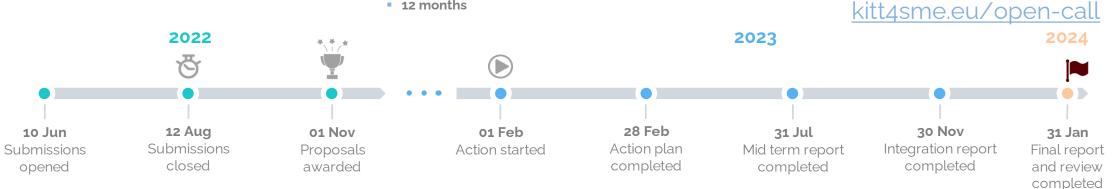

### **Duration of the action**

12 months

Submission

Find a Partner from the Matchmaking Board!